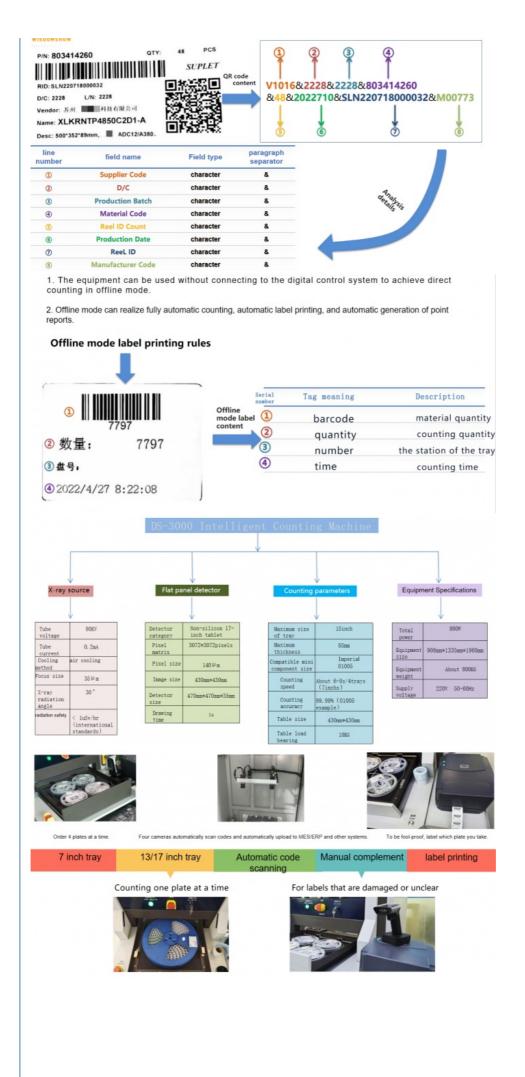

#### High detection accuracy:

Based on the AI intelligent recognition algorithm, the detection accuracy is excellent. The calculation accuracy of conventional devices reaches more than 99.99%. It uses high-definition cameras and self-developed intelligent algorithms to achieve high code scanning recognition rate.

2. Strong detection adaptability:

Suitable for various types of chip components, SMD devices; high product compatibility, can quickly and accurately detect materials such as 7-15-inch trays (can be upgraded to 17-inch YJedec Tray/IC moisture-sensitive packages; material label error-proofing mechanism, Material tray induction recognition, real-time docking with the printer, pick up any tray of materials and print the tray material information.

4. High detection efficiency:

The detection speed is 8-10 seconds/single plate, which is highly efficient and can save multiple labors, truly reducing manpower and increasing efficiency.

5. Equipment related qualifications: