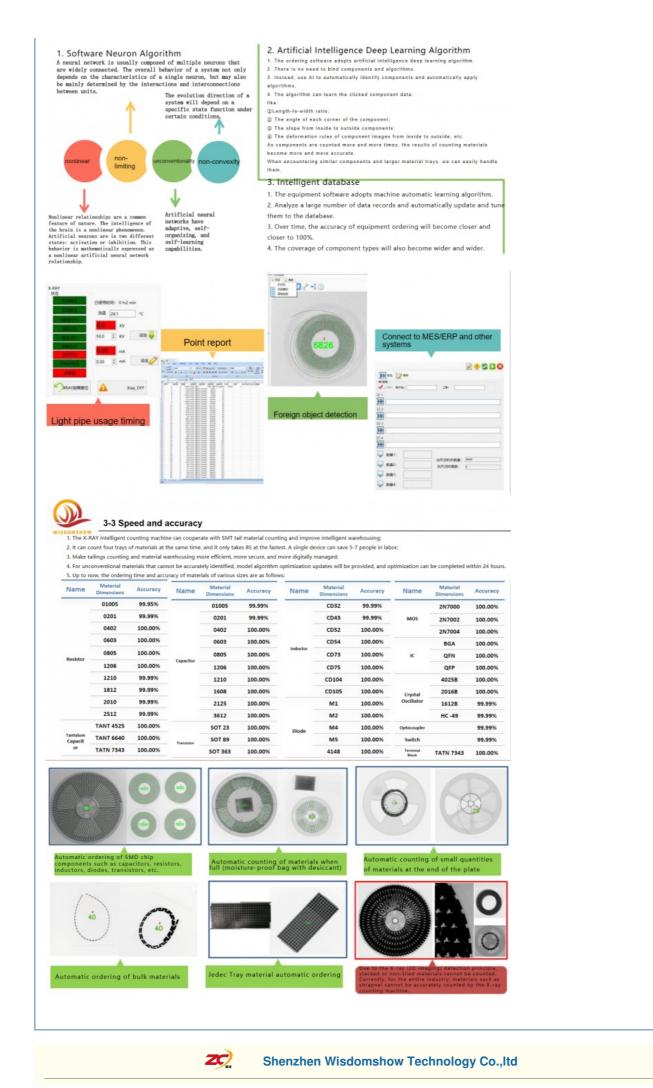

#### High detection accuracy:

Based on the AI intelligent recognition algorithm, the detection accuracy is excellent. The calculation accuracy of conventional devices reaches more than 99.99%. It uses high-definition cameras and self-developed intelligent algorithms to achieve high code scanning recognition rate.

2. Strong detection adaptability:

Suitable for various types of chip components, SMD devices; high product compatibility, can quickly and accurately detect materials such as 7-15-inch trays (can be upgraded to 17-inch YJedec Tray/IC moisture-sensitive packages; material label error-proofing mechanism, Material tray induction recognition, real-time docking with the printer, pick up any tray of materials and print the tray material information.

3. The detection is easy to use:

Automatic statistical output of ordering data supports docking with ERP, MES and NMS systems; the design is based on ergonomic mechanics and can be operated in a sitting position. The monitor is kept at the same height as the human eye, protecting the cervical spine, occupying a small space and reducing working space; the software operation is user-friendly, Guided menu structure makes it easy for employees to operate.

4. High detection efficiency:

The detection speed is 8-10 seconds/single plate, which is highly efficient and can save multiple labors, truly reducing manpower and increasing efficiency.

5. Equipment related qualifications: