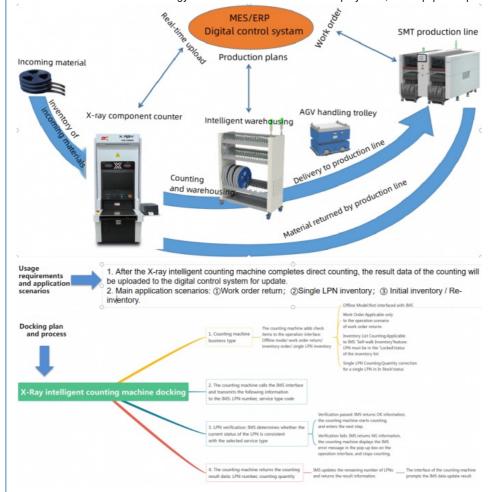

3. The detection is easy to use:

Automatic statistical output of ordering data supports docking with ERP, MES and NMS systems; the design is based on ergonomic mechanics and can be operated in a sitting position. The monitor is kept at the same height as the human eye, protecting the cervical spine, occupying a small space and reducing working space; the software operation is user-friendly, Guided menu structure makes it easy for employees to operate.