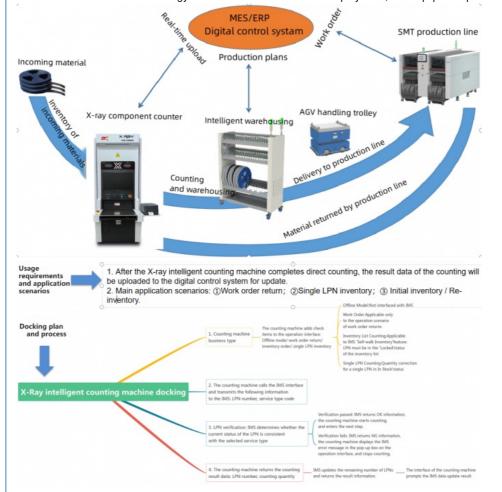

#### High detection accuracy:

Based on the AI intelligent recognition algorithm, the detection accuracy is excellent. The calculation accuracy of conventional devices reaches more than 99.99%. It uses high-definition cameras and self-developed intelligent algorithms to achieve high code scanning recognition rate.

2. Strong detection adaptability:

Suitable for various types of chip components, SMD devices; high product compatibility, can quickly and accurately detect materials such as 7-15-inch trays (can be upgraded to 17-inch YJedec Tray/IC moisture-sensitive packages; material label error-proofing mechanism, Material tray induction recognition, real-time docking with the printer, pick up any tray of materials and print the tray material information.

3. The detection is easy to use:

Automatic statistical output of ordering data supports docking with ERP, MES and NMS systems; the design is based on ergonomic mechanics and can be operated in a sitting position. The monitor is kept at the same height as the human eye, protecting the cervical spine, occupying a small space and reducing working space; the software operation is user-friendly, Guided menu structure makes it easy for employees to operate.

4. High detection efficiency:

The detection speed is 8-10 seconds/single plate, which is highly efficient and can save multiple labors, truly reducing manpower and increasing efficiency.

5. Equipment related qualifications:

This product has obtained an exemption certificate, and radiation safety is guaranteed. At the same time, users can be exempted from occupational health examinations for operators, participation in the "Radiation Safety and Protection Assessment of Nuclear Technology Utilization" certification and employment, and equipment placement in specific areas.