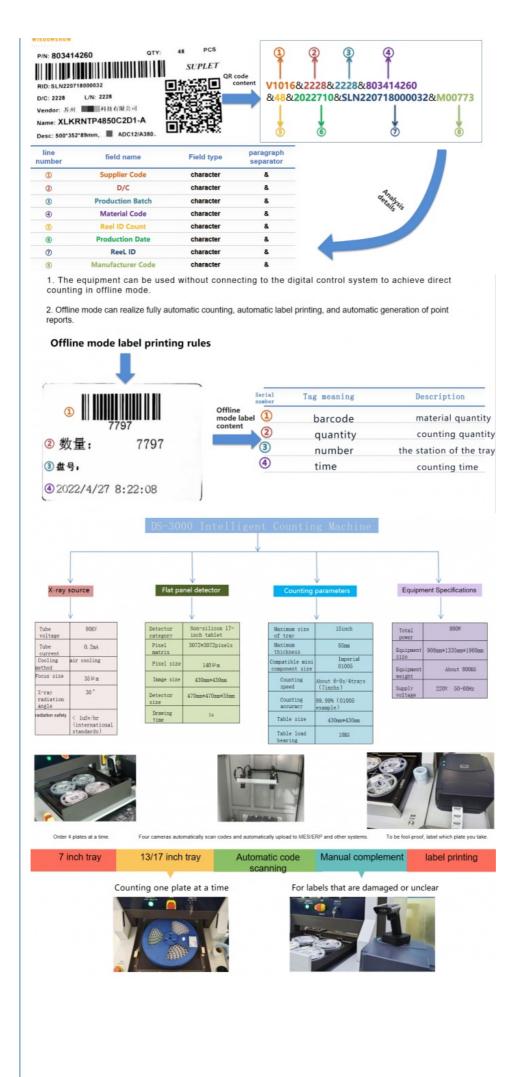

#### High detection accuracy:

Based on the AI intelligent recognition algorithm, the detection accuracy is excellent. The calculation accuracy of conventional devices reaches more than 99.99%. It uses high-definition cameras and self-developed intelligent algorithms to achieve high code scanning recognition rate.

2. Strong detection adaptability:

Suitable for various types of chip components, SMD devices; high product compatibility, can quickly and accurately detect materials such as 7-15-inch trays (can be upgraded to 17-inch YJedec Tray/IC moisture-sensitive packages; material label error-proofing mechanism, Material tray induction recognition, real-time docking with the printer, pick up any tray of materials and print the tray material information.

3. The detection is easy to use:

Automatic statistical output of ordering data supports docking with ERP, MES and NMS systems; the design is based on ergonomic mechanics and can be operated in a sitting position. The monitor is kept at the same height as the human eye, protecting the cervical spine, occupying a small space and reducing working space; the software operation is user-friendly, Guided menu structure makes it easy for employees to operate.

4. High detection efficiency:

The detection speed is 8-10 seconds/single plate, which is highly efficient and can save multiple labors, truly reducing manpower and increasing efficiency.

5. Equipment related qualifications: