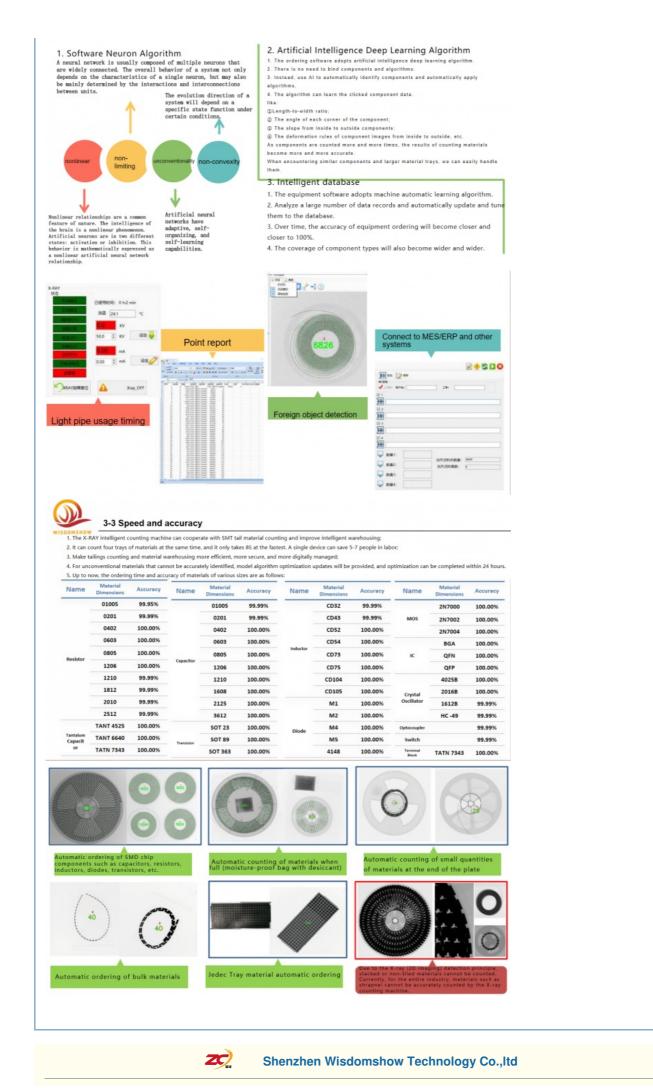

e height as the human eye, protecting the cervical spine, occupying a small space and reducing working space; the software operation is user-friendly, Guided menu structure makes it easy for employees to operate.

4. High detection efficiency:

The detection speed is 8-10 seconds/single plate, which is highly efficient and can save multiple labors, truly reducing manpower and increasing efficiency.

5. Equipment related qualifications:

This product has obtained an exemption certificate, and radiation safety is guaranteed. At the same time, users can be exempted from occupational health examinations for operators, participation in the "Radiation Safety and Protection Assessment of Nuclear Technology Utilization" certification and employment, and equipment placement in specific areas.











No.6, Haosi Western Industry, Shangjing Town, Bao'an District, Shenzhen, China