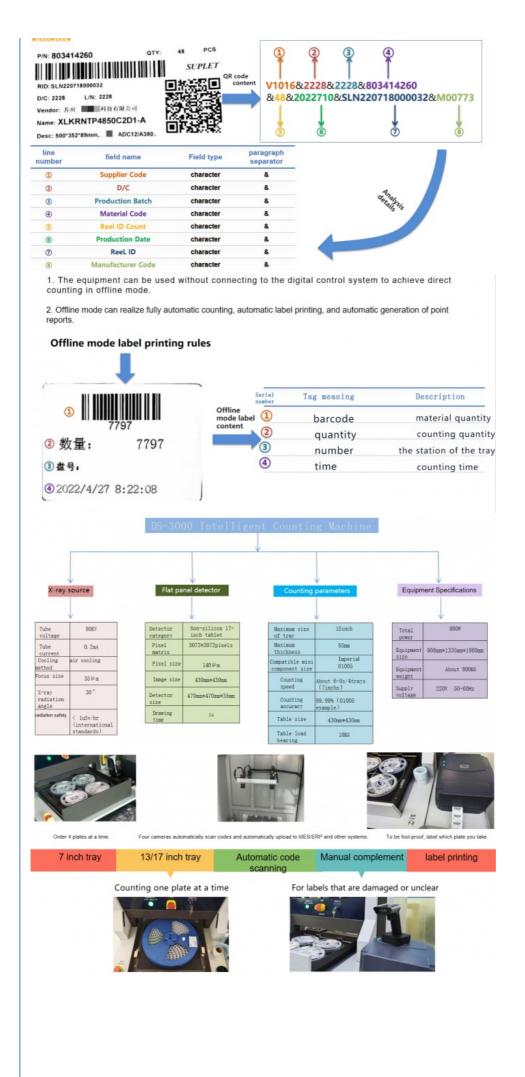

ame height as the human eye, protecting the cervical spine, occupying a small space and reducing working space; the software operation is user-friendly, Guided menu structure makes it easy for employees to operate.

4. High detection efficiency:

The detection speed is 8-10 seconds/single plate, which is highly efficient and can save multiple labors, truly reducing manpower and increasing efficiency.

5. Equipment related qualifications:

This product has obtained an exemption certificate, and radiation safety is guaranteed. At the same time, users can be exempted from occupational health examinations for operators, participation in the "Radiation Safety and Protection Assessment of Nuclear Technology Utilization" certification and employment, and equipment placement in specific areas.











No.6, Haosi Western Industry, Shangjing Town, Bao'an District, Shenzhen, China