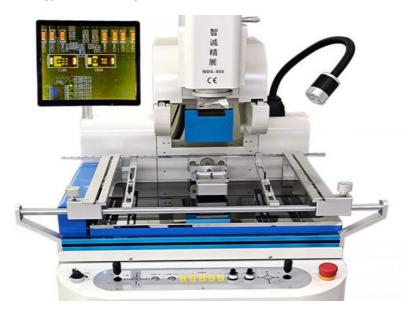

# WDS-850 BGA Repair machine Optical Alignment Automatic Rework station for PC&phone motherboard chip repair

## HD display Vacuum adsorption WDS-850 Optical alignment automatic repair equipment

#### HD display

High-definition imported CCD(2 million pixels) digital imaging, automatic optical zoom system, automatic precision alignment control system with laser red dot, using 15 inch high-definition industrial display screen dispaly.