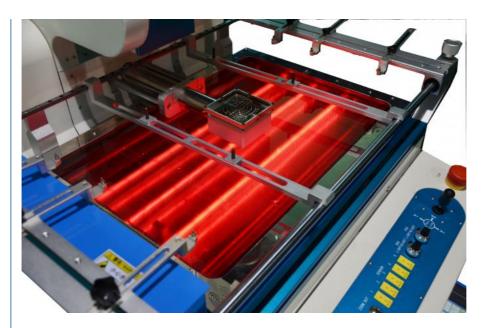

## Vacuum adsorption and preheating platform

The upper heating head is equipped with a vacuum suction pipe for chip adsorption. The bottom preheating platform adopts imported excellent heating materials(infrared gold-plated light tube)+anti-flash thermostatic glass (temperature resistance up to 1800°C). The preheating area is up to 500\*420mm. The preheating platform, splint device and cooling system can be moved as a whole in the X direction. Make PCB positioning and folding welding more safe and convenient.