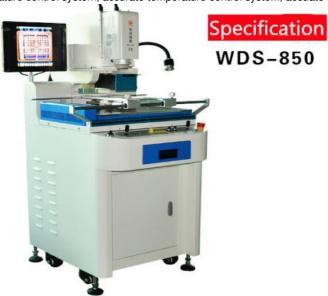

# WDS-850 BGA Repair machine Optical Alignment Automatic Rework station for PC&phone motherboard chip repair

WDS-850 BGA Repair machine