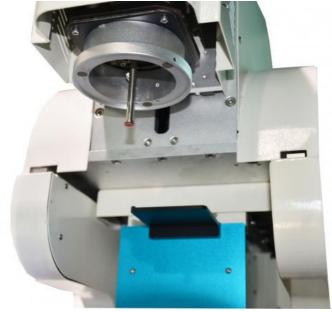

## Vacuum adsorption and preheating platform

The upper heating head is equipped with a vacuum suction pipe for chip adsorption. The bottom preheating platform adopts imported excellent heating materials(infrared gold-plated light tube)+anti-flash thermostatic glass (temperature resistance up to 1800°C). The preheating area is up to 500\*420mm. The preheating platform, splint device and cooling system can be moved as a whole in the X direction. Make PCB positioning and folding welding more safe and convenient.