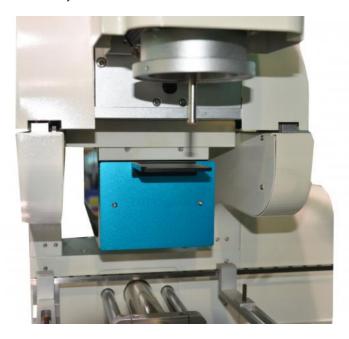

## Vacuum adsorption and preheating platform

The upper heating head is equipped with a vacuum suction pipe for chip adsorption. The bottom preheating platform adopts imported excellent heating materials(infrared gold-plated light tube)+anti-flash thermostatic glass (temperature resistance up to 1800°C). The preheating area is up to 500\*420mm. The preheating platform, splint device and cooling system can be moved as a whole in the X direction. Make PCB positioning and folding welding more safe and convenient.