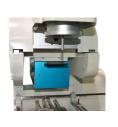

## Vacuum adsorption and preheating platform

The upper heating head is equipped with a vacuum suction pipe for chip adsorption. The bottom preheating platform adopts imported excellent heating materials(infrared gold-plated light tube)+anti-flash thermostatic glass (temperature resistance up to 1800°C). The preheating area is up to 500\*420mm. The preheating platform, splint device and cooling system can be moved as a whole in the X direction. Make PCB positioning and folding welding more safe and convenient.

#### Vacuum adsorption and preheating platform

The upper heating head is equipped with a vacuum suction pipe for chip adsorption. The bottom preheating platform adopts imported excellent heating materials(infrared gold-plated light tube)+anti-flash thermostatic glass (temperature resistance up to 1800°C). The preheating area is up to 500\*420mm. The preheating platform, splint device and cooling system can be moved as a whole in the X direction. Make PCB positioning and folding welding more safe and convenient.