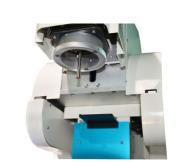

#### HD display

High-definition imported CCD(2 million pixels) digital imaging, automatic optical zoom system, automatic precision alignment control system with laser red dot, using 15 inch high-definition industrial display screen dispaly.