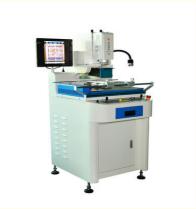

# WDS-850 BGA Repair machine Optical Alignment Automatic Rework station for PC&phone motherboard chip repair

## HD display Vacuum adsorption WDS-850 Optical alignment automatic repair equipment