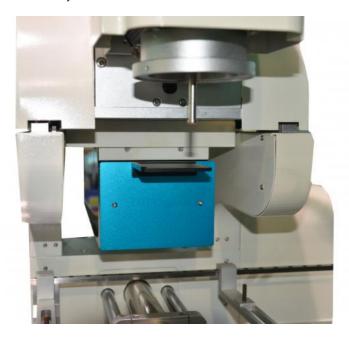

#### HD optical alignment and intelligent control

The integrated design of hot air head and mounting head has the functions of automatic mounting, automatic welding and automatic disassembly. High precision K-type thermocouple (KSENSOR) cLOSED Loop control, up and down independent temperature measurement, temperature control accuracy up to  $\pm$  1 degree, Over-temperature protection alarm function, software encryption and anti-stay function.

## Vacuum adsorption and preheating platform

The upper heating head is equipped with a vacuum suction pipe for chip adsorption. The bottom preheating platform adopts imported excellent heating materials(infrared gold-plated light tube)+anti-flash thermostatic glass (temperature resistance up to 1800°C). The preheating area is up to 500\*420mm. The preheating platform, splint device and cooling system can be moved as a whole in the X direction. Make PCB positioning and folding welding more safe and convenient.