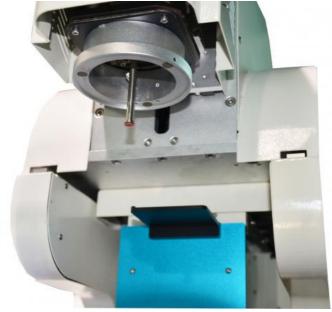

#### HD optical alignment and intelligent control

The integrated design of hot air head and mounting head has the functions of automatic mounting, automatic welding and automatic disassembly. High precision K-type thermocouple (KSENSOR) cLOSED Loop control, up and down independent temperature measurement, temperature control accuracy up to  $\pm$  1 degree, Over-temperature protection alarm function, software encryption and anti-stay function.

## Vacuum adsorption and preheating platform

The upper heating head is equipped with a vacuum suction pipe for chip adsorption. The bottom preheating platform adopts imported excellent heating materials(infrared gold-plated light tube)+anti-flash thermostatic glass (temperature resistance up to 1800°C). The preheating area is up to 500\*420mm. The preheating platform, splint device and cooling system can be moved as a whole in the X direction. Make PCB positioning and folding welding more safe and convenient.