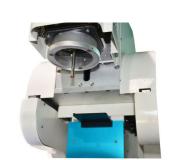

## Vacuum adsorption and preheating platform

The upper heating head is equipped with a vacuum suction pipe for chip adsorption. The bottom preheating platform adopts imported excellent heating materials(infrared gold-plated light tube)+anti-flash thermostatic glass (temperature resistance up to 1800°C). The preheating area is up to 500\*420mm. The preheating platform, splint device and cooling system can be moved as a whole in the X direction. Make PCB positioning and folding welding more safe and convenient.

#### Vacuum adsorption and preheating platform

The upper heating head is equipped with a vacuum suction pipe for chip adsorption. The bottom preheating platform adopts imported excellent heating materials(infrared gold-plated light tube)+anti-flash thermostatic glass (temperature resistance up to 1800°C). The preheating area is up to 500\*420mm. The preheating platform, splint device and cooling system can be moved as a whole in the X direction. Make PCB positioning and folding welding more safe and convenient.