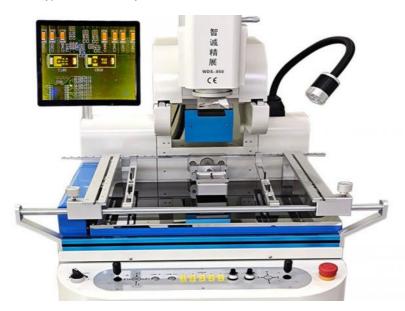

## HD display Vacuum adsorption WDS-850 Optical alignment automatic repair equipment

#### Excellent performance features

Multi-language menu interface

Automatic feeding decive

X/Y axis can be controlled by rocker, fast oeration

Imported high-definition CCD(2 million pixels) optical alignment ststem

## Excellent performance features

Multi-language menu interface

Automatic feeding decive

X/Y axis can be controlled by rocker, fast oeration

Imported high-definition CCD(2 million pixels) optical alignment ststem

#### HD optical alignment and intelligent control

The integrated design of hot air head and mounting head has the functions of automatic mounting, automatic welding and automatic disassembly. High precision K-type thermocouple (KSENSOR) cLOSED Loop control, up and down independent temperature measurement, temperature control accuracy up to  $\pm$  1 degree, Over-temperature protection alarm function, software encryption and anti-stay function.

#### HD display

High-definition imported CCD(2 million pixels) digital imaging, automatic optical zoom system, automatic precision alignment control system with laser red dot, using 15 inch high-definition industrial display screen dispaly.

## HD optical alignment and intelligent control

The integrated design of hot air head and mounting head has the functions of automatic mounting, automatic welding and automatic disassembly. High precision K-type thermocouple (KSENSOR) cLOSED Loop control, up and down independent temperature measurement, temperature control accuracy up to  $\pm$  1 degree, Over-temperature protection alarm function, software encryption and anti-stay function.