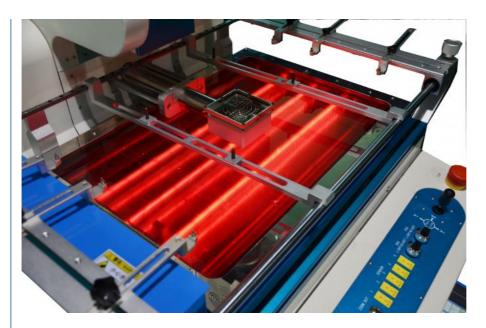

## Vacuum adsorption and preheating platform

The upper heating head is equipped with a vacuum suction pipe for chip adsorption. The bottom preheating platform adopts imported excellent heating materials(infrared gold-plated light tube)+anti-flash thermostatic glass (temperature resistance up to 1800°C). The preheating area is up to 500\*420mm. The preheating platform, splint device and cooling system can be moved as a whole in the X direction. Make PCB positioning and folding welding more safe and convenient.

#### Vacuum adsorption and preheating platform

The upper heating head is equipped with a vacuum suction pipe for chip adsorption. The bottom preheating platform adopts imported excellent heating materials(infrared gold-plated light tube)+anti-flash thermostatic glass (temperature resistance up to 1800°C). The preheating area is up to 500\*420mm. The preheating platform, splint device and cooling system can be moved as a whole in the X direction. Make PCB positioning and folding welding more safe and convenient.