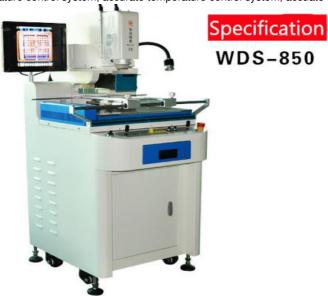

# Automatic Feeding BGA Rework Station WDS 850 AC 220V Mobile Phone Repair

## **Product Specification**

Warranty: 1 YearWeight: 200KGVoltage: AC 220VCurrent: 50/60hz

• Dimensions: L970\*W7000\*H830mm

• Total Power: 8400W

PCB Size: Max680\*550mm Min 10\*10 Mm
 BGA Chip Size: Max120\*120mm Min 0.8\*0.8mm