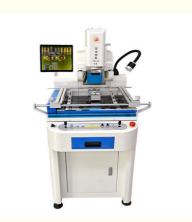

# Automatic Feeding BGA Rework Station WDS 850 AC 220V Mobile Phone Repair

## HD display Vacuum adsorption WDS-850 Optical alignment automatic repair equipment

#### Excellent performance features

Multi-language menu interface

Automatic feeding decive

X/Y axis can be controlled by rocker, fast oeration

Imported high-definition CCD(2 million pixels) optical alignment ststem

#### HD display

High-definition imported CCD(2 million pixels) digital imaging, automatic optical zoom system, automatic precision alignment control system with laser red dot, using 15 inch high-definition industrial display screen dispaly.