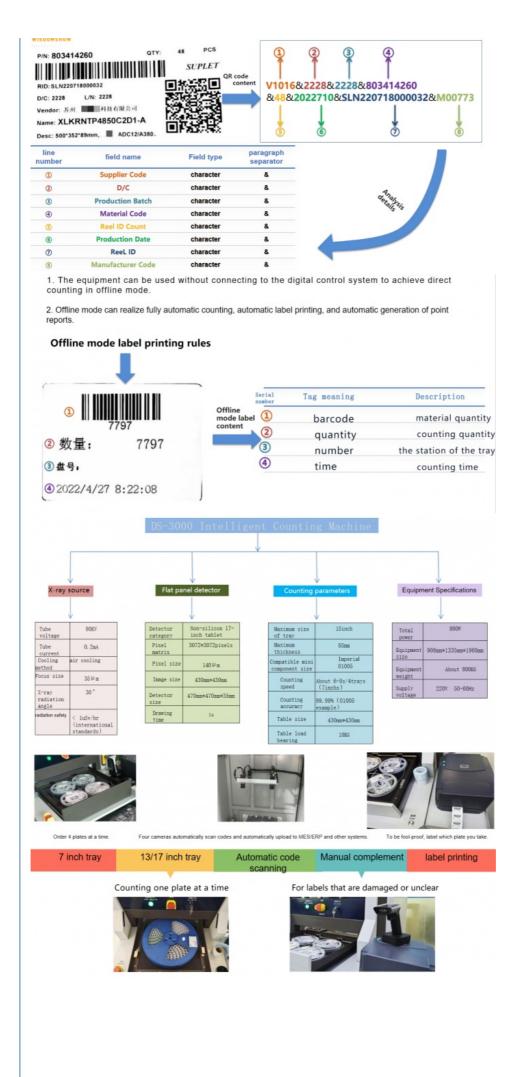

**Product Specification** 

- Supply Ability:
- 800W

China WDS

CE

DS3000

- Total Power:
- Equipment Size:
- Weight:
- Supply Voltage:
- Load-bearing Platform:
- Highlight:

| 908*1335*1968mm  |
|------------------|
| 730kg            |
| 110/220V 50/60Hz |
| 10kg             |
|                  |

#### High detection accuracy:

Based on the AI intelligent recognition algorithm, the detection accuracy is excellent. The calculation accuracy of conventional devices reaches more than 99.99%. It uses high-definition cameras and self-developed intelligent algorithms to achieve high code scanning recognition rate.

2. Strong detection adaptability:

Suitable for various types of chip components, SMD devices; high product compatibility, can quickly and accurately detect materials such as 7-15-inch trays (can be upgraded to 17-inch YJedec Tray/IC moisture-sensitive packages; material label error-proofing mechanism, Material tray induction recognition, real-time docking with the printer, pick up any tray of materials and print the tray material information.

4. High detection efficiency:

The detection speed is 8-10 seconds/single plate, which is highly efficient and can save multiple labors, truly reducing manpower and increasing efficiency.

5. Equipment related qualifications: