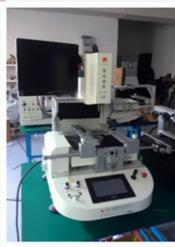

# WDS620 Semi Automatic BGA Rework Station for variety pcb size smd rework station

#### **Product Specification**

Max Pcb Size: W410\*D480mmUse: Motherboard Repair

Voltage: 110/220VMachine Weight: 65KG

Machine Dimension: L650\*W630\*H850mm

Application: Laptop Playstation BGA Chip Repair

• Temp Measuring Interface: 1pcs

• Placement Mode: Semi Automatic

Applicable Chips: Max 70\*70mm Min 1\*1 Mm
 Characteristic: X/Y Automatically Controlled

Mini Pcb Size: W10\*D10mm

Highlight: semi automatic laser bga rework station

# Technology parameter

| Power supply            | AC 220V±10% 50/60Hz                             |
|-------------------------|-------------------------------------------------|
| Total power             | Max 5300W                                       |
| Heater power            | Upper temp.zone 1200W,second temp.zone          |
|                         | 1200W,IR temp.zone 2700W                        |
| Electrical material     | Driving motor+PLC smart temp.controller+color   |
|                         | touch screen                                    |
| Temperature controlling | (high precision K-sensor)(Closed                |
|                         | Loop),independent temp.controller,the precision |
|                         | can reach ±1°C                                  |
| Locating way            | V shape slot,PCB support jigs can adjust,laser  |
|                         | light do fast centering and position            |
| Applicable chips        | Max 70×70mm Min 1×1 mm                          |
| PCB size                | Max 410×380mm Min 10×10 mm                      |
| Overall dimension       | L650×W630×H850mm                                |
| Temperature Interface   | 1 pcs                                           |
| Weight of machine       | 60KG                                            |
| Color                   | White&Blue                                      |