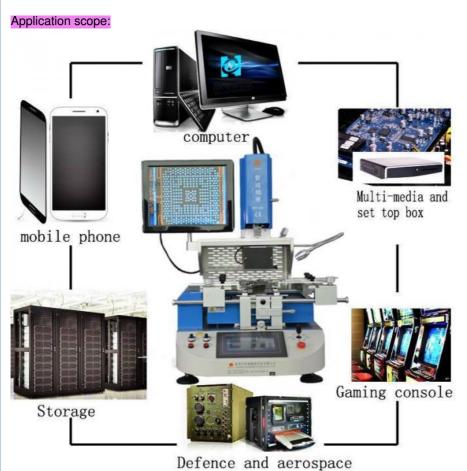

#### **Product Specification**

Max Pcb Size: W410\*D480mmUse: Motherboard Repair

Voltage: 110/220VMachine Weight: 65KG

Machine Dimension: L650\*W630\*H850mm

Application: Laptop Playstation BGA Chip Repair