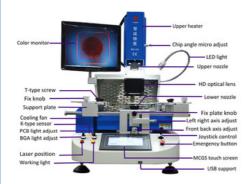

#### **Product Specification**

Max Pcb Size: W410\*D480mmUse: Motherboard Repair

Voltage: 110/220VMachine Weight: 65KG

Machine Dimension: L650\*W630\*H850mm

Application: Laptop Playstation BGA Chip Repair

• Temp Measuring Interface: 1pcs

• Placement Mode: Semi Automatic

Applicable Chips: Max 70\*70mm Min 1\*1 Mm
 Characteristic: X/Y Automatically Controlled

Mini Pcb Size: W10\*D10mm

Highlight: semi automatic laser bga rework station

# Technology parameter

| Power supply            | AC 220V±10% 50/60Hz                             |
|-------------------------|-------------------------------------------------|
| Total power             | Max 5300W                                       |
| Heater power            | Upper temp.zone 1200W,second temp.zone          |
|                         | 1200W,IR temp.zone 2700W                        |
| Electrical material     | Driving motor+PLC smart temp.controller+color   |
|                         | touch screen                                    |
| Temperature controlling | (high precision K-sensor)(Closed                |
|                         | Loop),independent temp.controller,the precision |
|                         | can reach ±1°C                                  |
| Locating way            | V shape slot,PCB support jigs can adjust,laser  |
|                         | light do fast centering and position            |
| Applicable chips        | Max 70×70mm Min 1×1 mm                          |
| PCB size                | Max 410×380mm Min 10×10 mm                      |
| Overall dimension       | L650×W630×H850mm                                |
| Temperature Interface   | 1 pcs                                           |
| Weight of machine       | 60KG                                            |
| Color                   | White&Blue                                      |